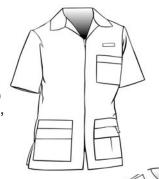

## School: COPPIN STATE UNIVERSITY

Required Uniform: All students wear the White Men's or Women's Zip Top, a White Lab Coat, and White Unisex Pants (Women may substitute White Straight Skirt.) Tops and Coats will have school name embroidered on chest and school patch sewn onto sleeve. (Items with patches sewn on or with embroidery are not returnable or exchangeable. Please include your accurate measurements with all orders.)

Women's Zip Top (left) or Men's Zip Top (right), \$56.00

Ladies sizes P-4X Men's sizes S-4X White with embroidery and a patch sewn on.

Straight Skirt

\$33.00

one back vent.

Women's sizes P-4X

White

Unisex Pants, \$27.00 (Tall \$32.00)