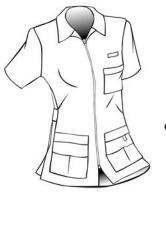

## School: COPPIN STATE UNIVERSITY

Required Uniform: All students wear the White Men's or Women's Zip Top, a White Lab Coat, and White Unisex Pants (Women may substitute White Straight Skirt.) Tops and Coats will have school name embroidered on chest and school patch sewn onto sleeve. (Items with patches sewn on or with embroidery are not returnable or exchangeable. Please include your accurate measurements with all orders.)

Women's Zip Top (left) or Men's Zip Top (right), \$56.00

Ladies sizes P-4X Men's sizes S-4X White with embroidery and a patch sewn on.

Straight Skirt

\$33.00

one back vent.

Women's sizes P-4X

White

Unisex Pants, \$27.00 (Tall \$32.00)