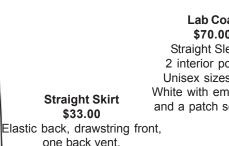

Women's Zip Top (left) or Men's Zip Top (right), \$56.00

Ladies sizes P-4X Men's sizes S-4X White with embroidery and a patch sewn on.

Straight Skirt

\$33.00

one back vent.

Women's sizes P-4X

White

Unisex Pants, \$27.00 (Tall \$32.00)

Drawstring front, elastic back Unisex sizes P-4X, Tall sizes XS-XXL White

Maternity wear now available-Call or see website for details.

| The chart below shows body measurements please take yours with a measuring tape and find your correct size. |         |         |         |         |       |       |         |         |         |         |  |
|-------------------------------------------------------------------------------------------------------------|---------|---------|---------|---------|-------|-------|---------|---------|---------|---------|--|
| Women's Zip Top                                                                                             |         |         |         |         |       |       |         |         |         |         |  |
|                                                                                                             | Р       | XS      | S       | M       | L     | XL    | XXL     | 3X      | 4X      |         |  |
| Women's Bust                                                                                                | 30-33   | 34-36   | 36-38   | 39-41   | 42-44 | 45-48 | 49-52   | 53-57   | 58-61   |         |  |
| Women's Hip                                                                                                 | 30-34   | 35-38   | 38-40   | 41-43   | 44-46 | 47-50 | 51-54   | 55-58   | 59-62   |         |  |
| Lab Coat and Men's Zip Top (no P or XS in Men's Zip Top)                                                    |         |         |         |         |       |       |         |         |         |         |  |
|                                                                                                             | Р       | XS      | S       | M       | L     |       | XL      | XXL     | 3X      | 4X      |  |
| Men's Chest                                                                                                 | 32-33   | 34-35   | 35-36   | 36-39   | 40-   | 41    | 42-43   | 44-46   | 47-54   | 55-58   |  |
| Men's Weight                                                                                                | 120-130 | 130-140 | 140-150 | 140-165 | 160   | -175  | 170-200 | 190-210 | 210-240 | 240-270 |  |
| Women's Bust                                                                                                | 30-36   | 37-38   | 39-40   | 41-43   | 44-   | 45    | 46-48   | 49-52   | 53-56   | 57-60   |  |
| Women's Hip                                                                                                 | 30-36   | 37-38   | 39-40   | 41-43   | 44-   | 45    | 46-48   | 49-52   | 53-56   | 57-60   |  |
| Unipants and Skirt                                                                                          |         |         |         |         |       |       |         |         |         |         |  |