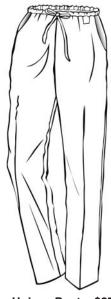

Drawstring front, elastic back Unisex sizes P-4X, Tall sizes XS-XXL White

Maternity wear now available-Call or see website for details.

| The chart below shows body measurements please take yours with a measuring tape and find your correct size. |         |         |         |         |       |       |         |         |         |         |  |
|-------------------------------------------------------------------------------------------------------------|---------|---------|---------|---------|-------|-------|---------|---------|---------|---------|--|
| Women's Zip Top                                                                                             |         |         |         |         |       |       |         |         |         |         |  |
|                                                                                                             | Р       | XS      | S       | M       | L     | XL    | XXL     | 3X      | 4X      |         |  |
| Women's Bust                                                                                                | 30-33   | 34-36   | 36-38   | 39-41   | 42-44 | 45-48 | 49-52   | 53-57   | 58-61   |         |  |
| Women's Hip                                                                                                 | 30-34   | 35-38   | 38-40   | 41-43   | 44-46 | 47-50 | 51-54   | 55-58   | 59-62   |         |  |
| Lab Coat and Men's Zip Top (no P or XS in Men's Zip Top)                                                    |         |         |         |         |       |       |         |         |         |         |  |
|                                                                                                             | Р       | XS      | S       | M       | L     |       | XL      | XXL     | 3X      | 4X      |  |
| Men's Chest                                                                                                 | 32-33   | 34-35   | 35-36   | 36-39   | 40-   | 41    | 42-43   | 44-46   | 47-54   | 55-58   |  |
| Men's Weight                                                                                                | 120-130 | 130-140 | 140-150 | 140-165 | 160   | -175  | 170-200 | 190-210 | 210-240 | 240-270 |  |
| Women's Bust                                                                                                | 30-36   | 37-38   | 39-40   | 41-43   | 44-   | 45    | 46-48   | 49-52   | 53-56   | 57-60   |  |
| Women's Hip                                                                                                 | 30-36   | 37-38   | 39-40   | 41-43   | 44-   | 45    | 46-48   | 49-52   | 53-56   | 57-60   |  |
| Unipants and Skirt                                                                                          |         |         |         |         |       |       |         |         |         |         |  |