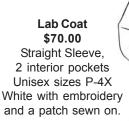

## School: COPPIN STATE UNIVERSITY

Required Uniform: All students wear the White Men's or Women's Zip Top, a White Lab Coat, and White Unisex Pants (Women may substitute White Straight Skirt.) Tops and Coats will have school name embroidered on chest and school patch sewn onto sleeve. (Items with patches sewn on or with embroidery are not returnable or exchangeable. Please include your accurate measurements with all orders.)